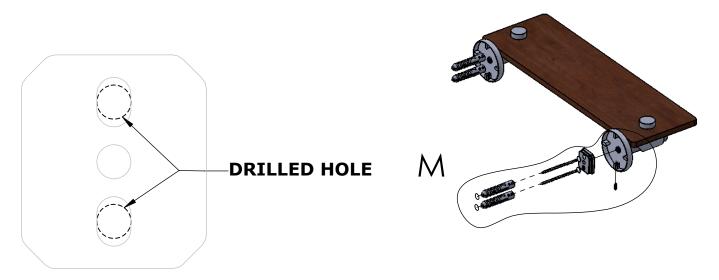

#### Step 1: Drill holes in Wall for screw anchors and attach Mounting Plate to Wall

Determine your desired location for installation and make a mark for the location of the mounting plate. Remove mounting plate from backplate by loosening set screw in backplate as pictured below. Place center hole of mounting plate over mark made above. Make 2 marks where mounting screws will be placed as shown below. Drill hole at each of the marks. (You may substitute other style mounting anchors or screws if desired). Place anchors into the holes made. Place mounting plate over holes and secure to mounting surface using screws as shown below.

### **PERSPECTIVE**

**DETAIL M** 