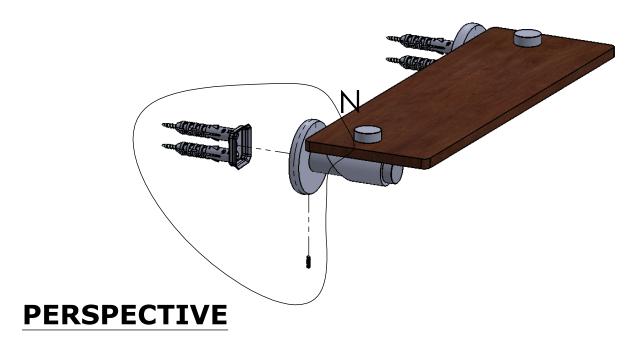

#### **Step 2:** Attach Bracket to Mounting Plate.

Place bracket on mounting plate and secure by tightening set screw as shown below.