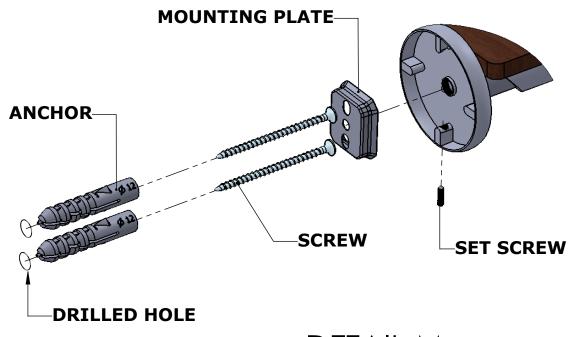

#### Step 1: Drill holes in Wall for screw anchors and attach Mounting Plate to Wall

Determine your desired location for installation and make a mark for the location of the mounting plate. Remove mounting plate from backplate by loosening set screw in backplate as pictured below. Place center hole of mounting plate over mark made above. Make 2 marks where mounting screws will be placed as shown below. Drill hole at each of the marks. (You may substitute other style mounting anchors or screws if desired). Place anchors into the holes made. Place mounting plate over holes and secure to mounting surface using screws as shown below.