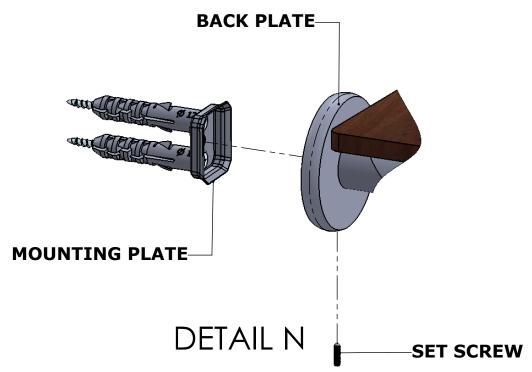

#### **Step 2:** Attach Bracket to Mounting Plate.

Place bracket on mounting plate and secure by tightening set screw as shown below.